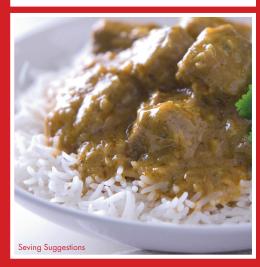

## Beef Korma

## **HOW TO COOK**

- Good food safety practice is to re-heat to an internal temperature of 75°C.
- Serve with boiled rice or naan/roti.

Packaged Product

1kg packet 10 x 1kg packs per carton

12 weeks shelf life