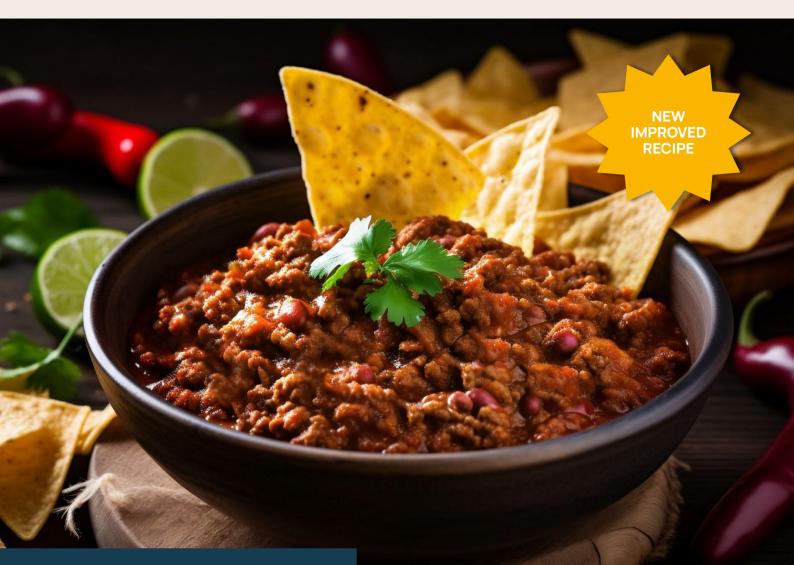

## **856** Mild Chilli Con Carne

## Our new recipe is richer and more authentic than ever.

Full of beans, flavour and tender juicy ground beef, this Mexican inspired dish is slow-cooked in a mildly spicy tomato sauce. Our new recipe is thicker and far less sweet than our original. Way more authentic. Perfect on its own with a side of rice or in nachos, burritos and more.

- Perfect on it's own with rice or in nachos, burritos, baked potatoes & more
- No heat, very mild & savoury
- Reduced labour costs
- Long 12 weeks shelf life
- Heat & serve in 15 minutes